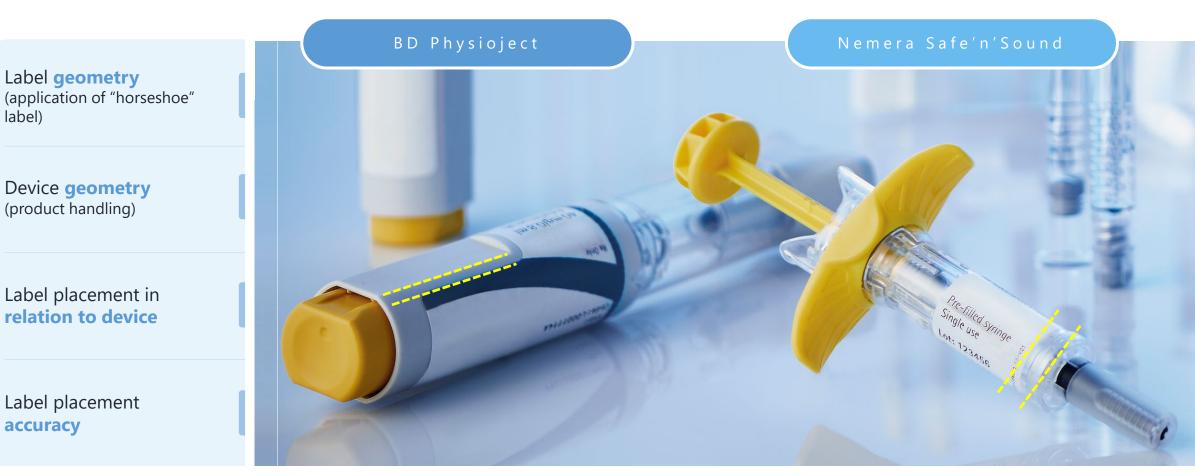

#### **Perfect precision**

When it comes to labelling devices, precision is paramount.

If a label is incorrectly positioned it may obscure important information on the injectable device. It can also result in waste during packaging and could have an impact on safety as incorrect placement could result in an incorrect dose.

LSS' device labelling solution is accurate down to 0.2mm, precision that delivers peace of mind.